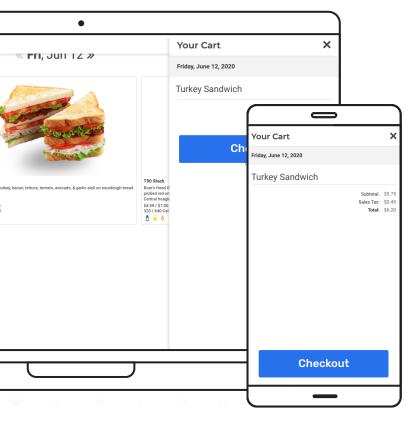

## 6. Review your cart.

Look over your cart before completing your order.

# 7. Checkout.

Review and confirm details such payment, contact info, and pickup/delivery time and addresses.